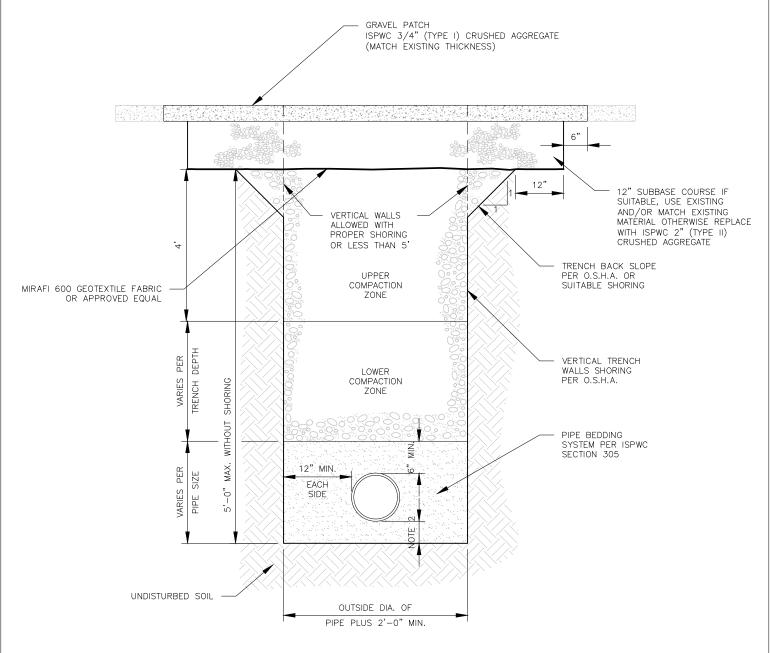

## **NOTES:**

- 1. TRENCH EXCAVATION PER ISPWC SECTION 301.
- 2. PIPE BEDDING PER ISPWC SECTION 305.
- 3. BACKFILL AND COMPACTION PER ISPWC SECTION 306.
- 4. REFER TO ISPWC SECTION 304 FOR ADDITIONAL INFORMATION ON TRENCH FOUNDATION STABILIZATION IF NECESSARY FOR PROJECT CONSTRUCTION.
- 5. STREET CUTS AND SURFACE REPAIRS PER ISPWC SECTION 307 UNLESS OTHERWISE SHOWN IN THIS DETAIL.
- 6. ALL WORKMANSHIP LOCATED WITHIN A CITY OF McCALL RIGHT-OF-WAY TO CARRY A 2-YEAR WARRANTY.

## CITY OF McCALL TYPICAL TRENCH AND GRAVEL SURFACE REPAIR

DRAWN BY SHEET NO.

STANDARD DRAWING NO.

MSD-303