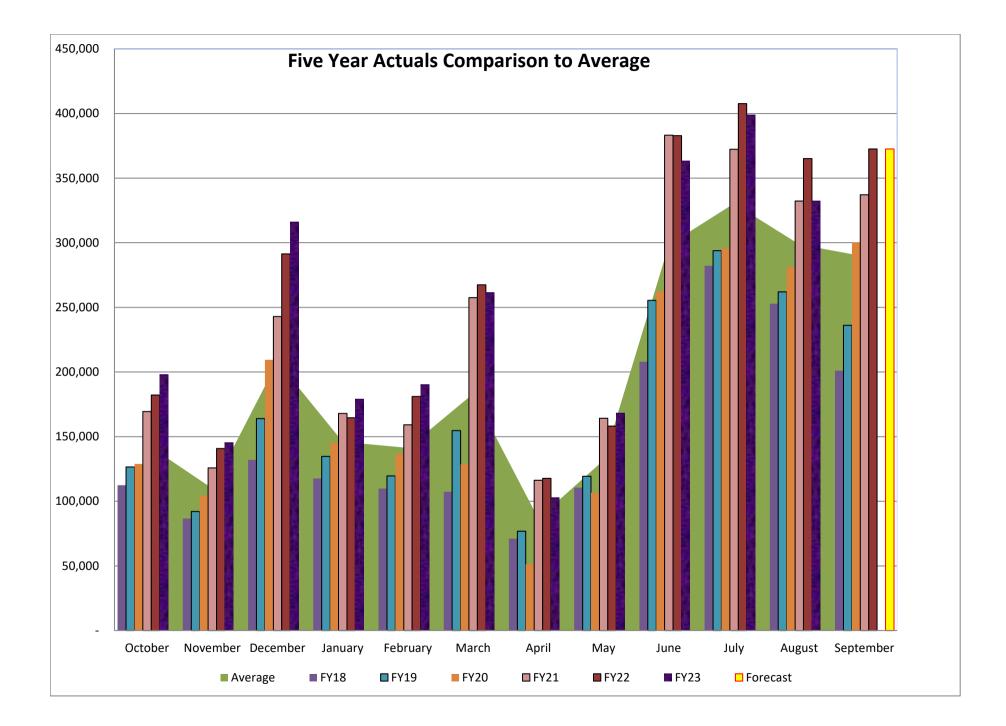

Year to date the actual revenues received for FY23 are 0.08% under the year to date revenues for FY22 and 27.86% over the 5 year average year to date.

3-Oct-23

| Month                             | FY16              | FY17          | FY18          | FY19          | FY20          | FY21          | FY22          | FY23          | Totals     |
|-----------------------------------|-------------------|---------------|---------------|---------------|---------------|---------------|---------------|---------------|------------|
| October                           | -                 | \$<br>108,126 | \$<br>112,469 | \$<br>126,495 | \$<br>128,843 | \$<br>169,372 | \$<br>182,233 | \$<br>198,250 | 1,025,788  |
| November                          | -                 | \$<br>79,803  | \$<br>86,641  | \$<br>92,146  | \$<br>104,375 | \$<br>125,859 | \$<br>140,782 | \$<br>145,304 | 774,910    |
| December                          | 159               | \$<br>123,870 | \$<br>131,999 | \$<br>163,940 | \$<br>209,400 | \$<br>242,938 | \$<br>291,336 | \$<br>316,250 | 1,479,892  |
| January                           | \$<br>99,990      | \$<br>100,678 | \$<br>117,630 | \$<br>134,747 | \$<br>145,146 | \$<br>167,937 | \$<br>164,654 | \$<br>179,233 | 1,110,015  |
| February                          | \$<br>100,883     | \$<br>103,484 | \$<br>109,852 | \$<br>119,564 | \$<br>136,697 | \$<br>159,176 | \$<br>181,023 | \$<br>190,342 | 1,101,021  |
| March                             | \$<br>85,338      | \$<br>93,631  | \$<br>107,286 | \$<br>154,713 | \$<br>128,607 | \$<br>257,598 | \$<br>267,522 | \$<br>261,748 | 1,356,443  |
| April                             | \$<br>70,264      | \$<br>68,894  | \$<br>71,020  | \$<br>76,837  | \$<br>51,267  | \$<br>116,236 | \$<br>117,748 | \$<br>102,795 | 675,061    |
| May                               | \$<br>97,418      | \$<br>103,831 | \$<br>110,511 | \$<br>119,402 | \$<br>106,530 | \$<br>164,231 | \$<br>158,171 | \$<br>168,231 | 1,028,325  |
| June                              | \$<br>168,831     | \$<br>179,572 | \$<br>207,941 | \$<br>255,465 | \$<br>262,485 | \$<br>383,221 | \$<br>382,869 | \$<br>363,468 | 2,203,852  |
| July                              | \$<br>235,029     | \$<br>257,593 | \$<br>282,181 | \$<br>293,877 | \$<br>295,744 | \$<br>372,360 | \$<br>407,643 | \$<br>399,021 | 2,543,448  |
| August                            | \$<br>208,024     | \$<br>234,143 | \$<br>252,909 | \$<br>262,015 | \$<br>281,043 | \$<br>332,299 | \$<br>365,087 | \$<br>332,309 | 2,267,829  |
| September                         | \$<br>169,309     | \$<br>191,252 | \$<br>232,677 | \$<br>236,107 | \$<br>309,759 | \$<br>337,178 | \$<br>372,506 |               | 1,848,788  |
| Total Dollars Received            | \$<br>\$1,235,245 | \$1,644,877   | \$1,823,116   | \$2,035,308   | \$2,159,896   | \$2,828,405   | \$3,031,574   | \$2,656,951   | 17,415,372 |
| Difference compared to prior year |                   | \$409,632     | \$178,239     | \$212,192     | \$124,588     | \$668,509     | \$203,169     | -\$374,623    | 1,593,160  |
| Percent of change                 |                   | 33%           | 11%           | 12%           | 6%            | 31%           | 7%            | -12%          |            |
| Budgeted Dollars                  | \$700,000         | \$1,500,000   | \$1,500,000   | \$1,933,772   | \$2,100,000   | \$2,100,000   | \$2,254,000   | \$3,100,000   |            |

## Streets LOT Actual Dollars Earned per Month