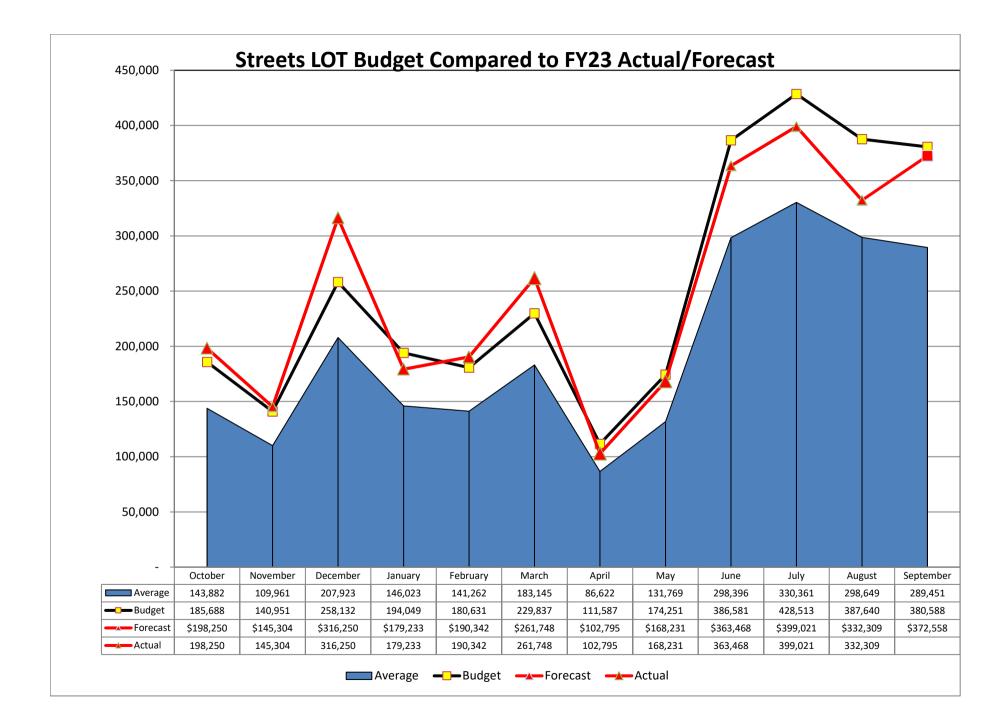

## STREETS LOT BUDGETED, ACTUAL, AND FORECASTED DOLLARS

| Month     | FY18<br>percentages | FY19<br>percentages | FY20<br>percentages | FY21<br>percentages | FY22<br>percentages | 5 Year<br>Average<br>percentage |                   | FY23 Budget | based on  | Percentage<br>+/- based on<br>budget | Actual total | Budget total | total +/- YTD |
|-----------|---------------------|---------------------|---------------------|---------------------|---------------------|---------------------------------|-------------------|-------------|-----------|--------------------------------------|--------------|--------------|---------------|
| October   | 6.17%               | 6.22%               | 5.99%               | 5.99%               | 6.01%               | 6.07%                           |                   | 185,688     | 198,250   | 6.76%                                | 198,250      | 185,688      | 6.76%         |
| November  | 4.75%               | 4.53%               | 4.85%               | 4.45%               | 4.64%               | 4.65%                           |                   | 140,951     | 145,304   | 3.09%                                | 343,554      | 326,640      | 5.18%         |
| December  | 7.24%               | 8.05%               | 9.74%               | 8.59%               | 9.61%               | 8.65%                           |                   | 258,132     | 316,250   | 22.51%                               | 659,804      | 584,771      | 12.83%        |
|           |                     |                     |                     |                     |                     |                                 | 1st Quarter Total | 584,771     | 659,804   | 12.83%                               |              |              |               |
| January   | 6.45%               | 6.62%               | 6.75%               | 5.94%               | 5.43%               | 6.24%                           |                   | 194,049     | 179,233   | -7.64%                               | 839,037      | 778,821      | 7.73%         |
| February  | 6.02%               | 5.87%               | 6.36%               | 5.63%               | 5.97%               | 5.97%                           |                   | 180,631     | 190,342   | 5.38%                                | 1,029,379    | 959,452      | 7.29%         |
| March     | 5.88%               | 7.60%               | 5.98%               | 9.11%               | 8.82%               | 7.48%                           |                   | 229,837     | 261,748   | 13.88%                               | 1,291,127    | 1,189,289    | 8.56%         |
|           |                     |                     |                     |                     |                     |                                 | 2nd Quarter Total | 604,517     | 631,323   | 4.43%                                |              |              |               |
| April     | 3.90%               | 3.78%               | 2.38%               | 4.11%               | 3.88%               | 3.61%                           |                   | 111,587     | 102,795   | -7.88%                               | 1,393,922    | 1,300,876    | 7.15%         |
| May       | 6.06%               | 5.87%               | 4.95%               | 5.81%               | 5.22%               | 5.58%                           |                   | 174,251     | 168,231   | -3.45%                               | 1,562,153    | 1,475,127    | 5.90%         |
| June      | 11.40%              | 12.55%              | 12.21%              | 13.55%              | 12.63%              | 12.47%                          |                   | 386,581     | 363,468   | -5.98%                               | 1,925,621    | 1,861,708    | 3.43%         |
|           |                     |                     |                     |                     |                     |                                 | 3rd Quarter Total | 672,419     | 634,494   | -5.64%                               |              |              |               |
| July      | 15.48%              | 14.44%              | 13.75%              | 13.17%              | 13.45%              | 14.06%                          |                   | 428,513     | 399,021   | -6.88%                               | 2,324,642    | 2,290,221    | 1.50%         |
| August    | 13.87%              | 12.87%              | 13.07%              | 11.75%              | 12.04%              | 12.72%                          |                   | 387,640     | 332,309   | -14.27%                              | 2,656,951    | 2,677,861    | -0.78%        |
| September | 12.77%              | 11.60%              | 13.97%              | 11.92%              | 12.29%              | 12.51%                          |                   | 380,588     | 372,558   | -2.11%                               |              |              |               |
|           |                     |                     |                     |                     |                     |                                 | 4th Quarter Total | 1,196,741   | 1,103,888 | -7.76%                               |              |              |               |
| Total     | 100.00%             | 100.00%             | 100.00%             | 100.00%             | 100.00%             | 100.00%                         |                   | 3,058,449   | 3,029,509 | 99.22%                               |              |              |               |
|           |                     |                     |                     |                     | 3,058,449           |                                 |                   |             |           |                                      |              |              |               |

Year to date the actual revenues received for FY23 are 0.08% under the year to date revenues for FY22 and 27.86% over the 5 year average year to date.

3-Oct-23

| Month                             | FY16              | FY17          | FY18          | FY19          | FY20          | FY21          | FY22          | FY23          | Totals     |
|-----------------------------------|-------------------|---------------|---------------|---------------|---------------|---------------|---------------|---------------|------------|
| October                           | -                 | \$<br>108,126 | \$<br>112,469 | \$<br>126,495 | \$<br>128,843 | \$<br>169,372 | \$<br>182,233 | \$<br>198,250 | 1,025,788  |
| November                          | -                 | \$<br>79,803  | \$<br>86,641  | \$<br>92,146  | \$<br>104,375 | \$<br>125,859 | \$<br>140,782 | \$<br>145,304 | 774,910    |
| December                          | 159               | \$<br>123,870 | \$<br>131,999 | \$<br>163,940 | \$<br>209,400 | \$<br>242,938 | \$<br>291,336 | \$<br>316,250 | 1,479,892  |
| January                           | \$<br>99,990      | \$<br>100,678 | \$<br>117,630 | \$<br>134,747 | \$<br>145,146 | \$<br>167,937 | \$<br>164,654 | \$<br>179,233 | 1,110,015  |
| February                          | \$<br>100,883     | \$<br>103,484 | \$<br>109,852 | \$<br>119,564 | \$<br>136,697 | \$<br>159,176 | \$<br>181,023 | \$<br>190,342 | 1,101,021  |
| March                             | \$<br>85,338      | \$<br>93,631  | \$<br>107,286 | \$<br>154,713 | \$<br>128,607 | \$<br>257,598 | \$<br>267,522 | \$<br>261,748 | 1,356,443  |
| April                             | \$<br>70,264      | \$<br>68,894  | \$<br>71,020  | \$<br>76,837  | \$<br>51,267  | \$<br>116,236 | \$<br>117,748 | \$<br>102,795 | 675,061    |
| May                               | \$<br>97,418      | \$<br>103,831 | \$<br>110,511 | \$<br>119,402 | \$<br>106,530 | \$<br>164,231 | \$<br>158,171 | \$<br>168,231 | 1,028,325  |
| June                              | \$<br>168,831     | \$<br>179,572 | \$<br>207,941 | \$<br>255,465 | \$<br>262,485 | \$<br>383,221 | \$<br>382,869 | \$<br>363,468 | 2,203,852  |
| July                              | \$<br>235,029     | \$<br>257,593 | \$<br>282,181 | \$<br>293,877 | \$<br>295,744 | \$<br>372,360 | \$<br>407,643 | \$<br>399,021 | 2,543,448  |
| August                            | \$<br>208,024     | \$<br>234,143 | \$<br>252,909 | \$<br>262,015 | \$<br>281,043 | \$<br>332,299 | \$<br>365,087 | \$<br>332,309 | 2,267,829  |
| September                         | \$<br>169,309     | \$<br>191,252 | \$<br>232,677 | \$<br>236,107 | \$<br>309,759 | \$<br>337,178 | \$<br>372,506 |               | 1,848,788  |
| Total Dollars Received            | \$<br>\$1,235,245 | \$1,644,877   | \$1,823,116   | \$2,035,308   | \$2,159,896   | \$2,828,405   | \$3,031,574   | \$2,656,951   | 17,415,372 |
| Difference compared to prior year |                   | \$409,632     | \$178,239     | \$212,192     | \$124,588     | \$668,509     | \$203,169     | -\$374,623    | 1,593,160  |
| Percent of change                 |                   | 33%           | 11%           | 12%           | 6%            | 31%           | 7%            | -12%          |            |
| Budgeted Dollars                  | \$700,000         | \$1,500,000   | \$1,500,000   | \$1,933,772   | \$2,100,000   | \$2,100,000   | \$2,254,000   | \$3,100,000   |            |