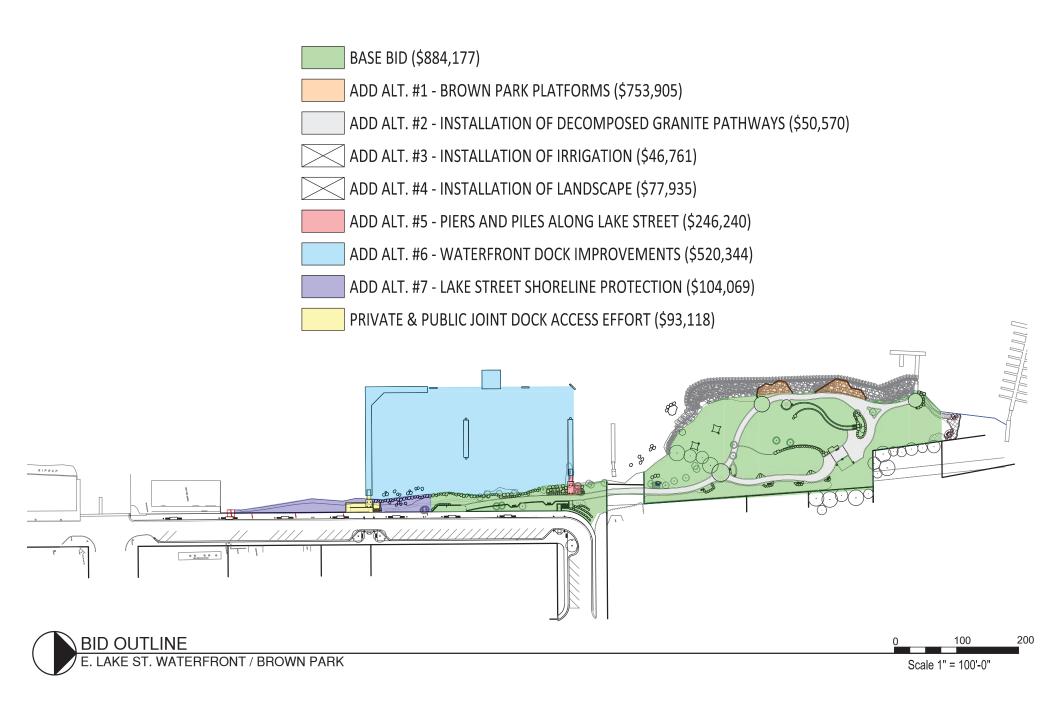

#### **NEW BUSINESS**

- Financial Statements and Cash Flow- Linda
- Mill Whistle Update Amy Westover
- Lakefront and Brown Park Improvement Construction and Design and Construction
   Document Update- Kurt Wolf, Greg Baer
- Lakefront and Brown Park Improvement Funding Request and/or Ratification of Project direction and related expenditures – Kurt Wolf (Action Item)
- MRA 2020 Draft Annual Report Consider tentative approval of the 2020 Annual Report and select meeting date to take comments from the public (Action Item)
- Amended and Restated Bylaws Resolution No. 01-2021 (Action Item)
- RAI Legislative Update

Heidi Carter and Kurt Wolf presented the update on the platforms and bank stabilization. There is soft substrate or the supports. Pier locations will be identified at the next meeting. This shouldn't change anything they have previously seen. Wooden piles rather than steel and cost estimates as well as phasing will be presented at the next meeting. They are still moving forward with the platforms as well as the locations. Helical piles are also an alternative.

Schedule update and additional MRA meetings if needed – Discussion

Preliminary design submittal will happen for the City to review January 20<sup>th</sup> and the first week of March they will have a final submittal. They think they will advertise bids in April and notice of award in May. Construction to start the 31<sup>st</sup> of May. They would like the playground design to go before P&Z as well. He also talks with the HOA next to Brown Park to keep them in the loop so that things stay on schedule.

Next meeting action items for Lakefront project- Discussion

The goal is to have the quantities for shoreline armament permitted now and installed at a later date. They are trying to permit the largest amount possible, so they don't have to go back to the ACOE later. Nothing has really changed on the water-based items. They want to tie in the wave attenuation and erosion control efforts with the Lake Street project and has been discussing with Mr. Stewart to make sure they tie in nicely together. There will be a promenade style walk and planters in the future, so they just want to make sure what they do now works with future plans. They want the pathway to the park to make servicing the sewer lift station easy and accessible, so it doesn't cause future damage. No boat parking will be allowed at these docks. The goal is to create a non-motorized use area.

Brown Park will have some pathway improvements in the easement across private property. A ribbon curb will hopefully be rebuilt after the shoreline improvements.

Public Art Update on the Mill Whistle public art project Amy Westover

#### MRA Funded Project Costs and Construction Overview - 2/12/2021

| Task Order No. | Project Description                                            | St | arting MRA<br>Funds | Design<br>eering Costs | Design/Analysis<br>Complete | Со | nstruction Costs | Eng | onstruction<br>gineering and<br>pection Costs | Tota | al Project Cost | Year Construction<br>Complete | Re | MRA Funds<br>emaining Post<br>Construction |
|----------------|----------------------------------------------------------------|----|---------------------|------------------------|-----------------------------|----|------------------|-----|-----------------------------------------------|------|-----------------|-------------------------------|----|--------------------------------------------|
| 20-08          | E. Lake St and Brown Park Improvements Study                   | \$ | 1,700,000.00        | \$<br>83,169.35        | Sept. 2020                  | \$ | -                | \$  | -                                             | \$   | 83,169.35       | N/A                           | \$ | 1,616,830.65                               |
| 20-08A         | E. Lake St and Brown Park Geotechnical Invest.                 | \$ | 1,616,830.65        | \$<br>26,258.05        | Sept. 2020                  | \$ | -                | \$  | -                                             | \$   | 26,258.05       | N/A                           | \$ | 1,590,572.60                               |
| 20-08B         | Geotechnical Investigation for Brown Park Platforms            | \$ | 1,590,572.60        | \$<br>32,258.00        | Sept. 2020                  | \$ | -                | \$  | -                                             | \$   | 32,258.00       | N/A                           | \$ | 1,558,314.60                               |
| 20-09 & 20-09A | 1A - Brown Park Shoreline Stabilization                        | \$ | 1,558,314.60        | \$<br>80,927.77        | Sept. 2020                  | \$ | 432,460.00       | \$  | 17,690.00                                     | \$   | 531,077.77      | 2020                          | \$ | 1,027,236.83                               |
| 21-04 & 21-05  | BASE BID - 1B - E. Lake St Waterfront & 2 - Brown Park Improv. | \$ | 1,027,236.83        | \$<br>180,075.88       | March 2021                  | \$ | 818,682.54       | \$  | 65,494.60                                     | \$   | 1,064,253.02    | 2021                          | \$ | (37,016.19)                                |
| 21-04 & 21-05  | ADD ALT #1 - PLATFORMS BID ITEMS                               | \$ | (37,016.19)         | \$<br>-                | March 2021                  | \$ | 698,060.00       | \$  | 55,844.80                                     | \$   | 753,904.80      | 2021                          | \$ | (790,920.99)                               |
| 21-04 & 21-05  | ADD ALT #2 - DECOMPOSED GRANITE PATHWAYS BID ITEMS             | \$ | (790,920.99)        | \$<br>-                | March 2021                  | \$ | 46,824.00        | \$  | 3,745.92                                      | \$   | 50,569.92       | 2021                          | \$ | (841,490.91)                               |
| 21-04 & 21-05  | ADD ALT #3 - IRRIGATION BID ITEMS                              | \$ | (841,490.91)        | \$<br>-                | March 2021                  | \$ | 43,297.20        | \$  | 3,463.78                                      | \$   | 46,760.98       | 2021                          | \$ | (888,251.89)                               |
| 21-04 & 21-05  | ADD ALT #4 - LANDSCAPE BID ITEMS                               | \$ | (888,251.89)        | \$<br>-                | March 2021                  | \$ | 72,162.00        | \$  | 5,772.96                                      | \$   | 77,934.96       | 2021                          | \$ | (966,186.85)                               |
| 21-04 & 21-05  | ADD ALT #5 - PIERS AND PILES ALONG LAKE STREET BID ITEMS       | \$ | (966,186.85)        | \$<br>-                | March 2021                  | \$ | 228,000.00       | \$  | 18,240.00                                     | \$   | 246,240.00      | 2021                          | \$ | (1,212,426.85)                             |
| 21-04 & 21-05  | ADD ALT #6 - WATERFRONT DOCK IMPROVEMENTS BID ITEMS            | \$ | (1,212,426.85)      | \$<br>-                | March 2021                  | \$ | 481,800.00       | \$  | 38,544.00                                     | \$   | 520,344.00      | 2021                          | \$ | (1,732,770.85)                             |
| 21-04 & 21-05  | ADD ALT #7 - LAKE STREET SHORELINE PROTECTION BID ITEMS        | \$ | (1,212,426.85)      | \$<br>-                | March 2021                  | \$ | 96,360.00        | \$  | 7,708.80                                      | \$   | 104,068.80      | 2021                          | \$ | (1,316,495.65)                             |
| 21-04 & 21-05  | FUTURE - DOCK ACCESS - PRIVATE/PUBLIC JOINT EFFORT             | \$ | (1,732,770.85)      | \$<br>-                | March 2021                  | \$ | 86,220.00        | \$  | 6,897.60                                      | \$   | 93,117.60       | 2021                          | \$ | (1,825,888.45)                             |
| 21-06          | 3 - E. Lake Street Improvements                                | \$ | (1,825,888.45)      | \$<br>172,802.21       | Sept. 2021                  | \$ | 2,160,027.65     | \$  | 108,001.38                                    | \$   | 2,440,831.25    | TBD                           | \$ | (4,266,719.70)                             |