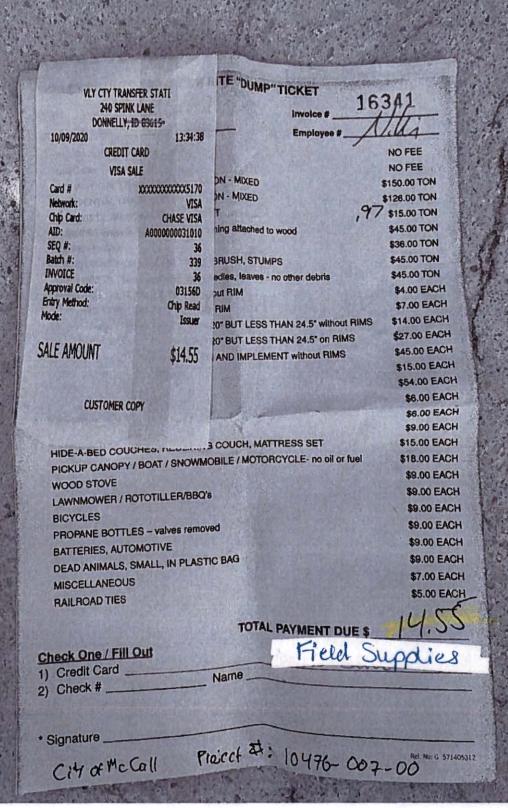

|



City of McCall Presict #: 10476-007-00 THANK YOU FOR SHOPPING AT \* MAY HARDWARE \* 809 N. 3RD MCCALL, IDAHO 83638 (208) 634-7665 \*\*NO REFUNDS GIVEN ON ITEMS SOLD BY THE FOOT\*\* 10/09/20 9:51AM JR 551 SALE 1579085 3 EA \$2.59 EA SPRYPHT THT GLS WHT 100Z \$7.7 SUB-TOTAL:\$ 7.77 TAX: \$ 55 TOTAL: \$ 32 BC AMT: \$ .50 Authorizing Network: VISA Chip Read CARD TYPE:VISA EXPR: XXXX AID: A00000000031010 TVR: 0080008000 IAD : 06021203602002 TSI : E800 ARC : 00 CVM: No CVM
Name: CHASE VISA
ATC:00C4
AC: BE875F9CC3CB6F05
Supplies MODE : Issuer TxnID/ValCode: 463385 THANK YOU DANE DENISON FOR YOUR PATRONAGE ACE REWARDS ID # 1967290807 001 IDAHO STATE SAL 002 LOT TAX Acct: CASH Customer Copy

Returns accepted with receipt up to 90 days from purchase.



Dane Denison 4706 W Aspen Creek St Meridian